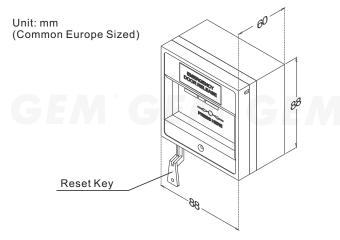

## Specifications

Dimensions: 88x88x60 mm Contact Resistance: 150m Switch rated: 3A@125V~

No need to power in. It has a double pole switch for monitoring in case of emergency when pressed on the front face of the unit; the contacts change from N/C to N/O.